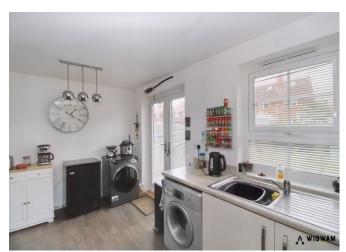

## Kitchen/Diner,

With laminate flooring, sink/drainer, laminate work surfaces, double glazed window, space for appliance, hob, oven, extractor hood, radiator and patio doors leading to the rear garden.