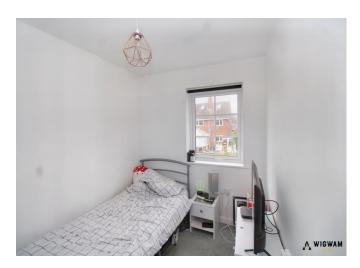

#### Bedroom 1,

With carpet flooring, fitted wardrobes, double glazed window and radiator.

# Bedroom 2,

With carpet flooring, double glazed window and radiator.

#### Bedroom 3,

With carpet flooring, radiator and double glazed window.