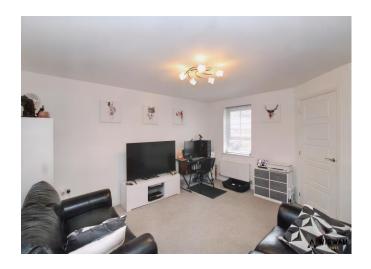

## Lounge,

With carpet flooring, double glazed window, radiator, under stair storage and door leading to the kitchen/diner.