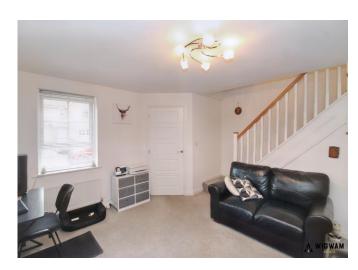

## Lounge,

With carpet flooring, double glazed window, radiator, under stair storage and door leading to the kitchen/diner.