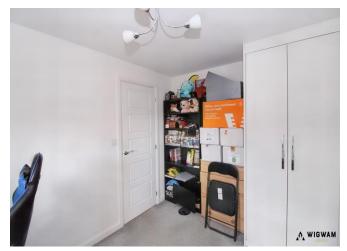

#### Bedroom 1,

With carpet flooring, fitted wardrobes, double glazed window and radiator.

# Bedroom 2,

With carpet flooring, double glazed window and radiator.

#### Bedroom 3,

With carpet flooring, radiator and double glazed window.