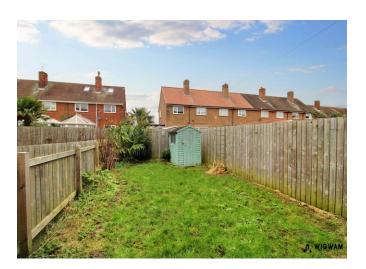

# Petfield Drive, Anlaby, HU10 7ES



# Guide Price £195,000 - £200,000







Don't miss out on this fantastic semi-detached property! Briefly offering entrance hall, downstairs WC, lounge and kitchen/diner to the ground floor. 3 bedrooms and bathroom to the first floor. Rear garden and 2 allocated parking spaces to the front aspect.

Situated in this popular development down Petfield Drive! Close to many amenities including shops, cafes, good transport links into Hull City Centre and surrounding villages this house couldn't be positioned in a better location.

# **Property HIGHLIGHTS**

Semi-Detached

3 Bedrooms

Downstairs WC

Kitchen/Diner

Allocated Parking

f in















**\**01482 50 51 52

f in

Mhulloffice@wigwamhomes.co.uk













**L**01482 50 51 52

f 🗐 in

⊠hulloffice@wigwamhomes.co.uk





## Entrance Hall,

With laminate flooring, radiator, doors leading to the downstairs WC and lounge.

#### Downstairs WC,

With vinyl flooring, WC, wash hand pedestal basin and radiator.

## Lounge,

With carpet flooring, double glazed window, radiator, under stair storage and door leading to the kitchen/diner.

## Kitchen/Diner,

With laminate flooring, sink/drainer, laminate work surfaces, double glazed window, space for appliance, hob, oven, extractor hood, radiator and patio doors leading to the rear garden.

#### Bedroom 1,

With carpet flooring, fitted wardrobes, double glazed window and radiator.

# Bedroom 2,

With carpet flooring, double glazed window and radiator.

#### Bedroom 3,

With carpet flooring, radiator and