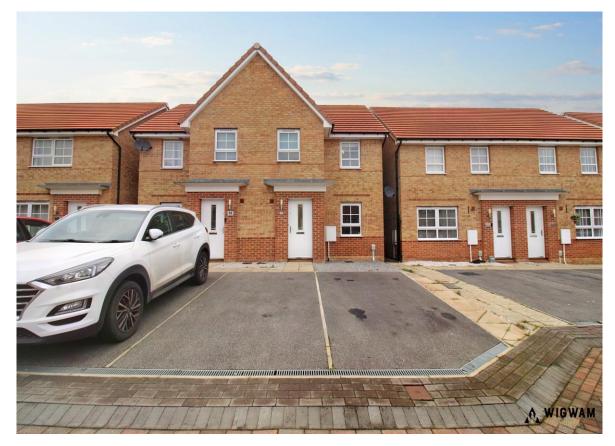

# Petfield Drive, Anlaby, HU10 7ES

# Guide Price £195,000 - £200,000

Don't miss out on this fantastic semi-detached property! Briefly offering entrance hall, downstairs WC, lounge and kitchen/diner to the ground floor. 3 bedrooms and bathroom to the first floor. Rear garden and 2 allocated parking spaces to the front aspect.

Situated in this popular development down Petfield Drive! Close to many amenities including shops, cafes, good transport links into Hull City Centre and surrounding villages this house couldn't be positioned in a better location.

# **Property HIGHLIGHTS**

Semi-Detached

3 Bedrooms

Downstairs WC

Kitchen/Diner

Allocated Parking

f in

**\**01482 50 51 52