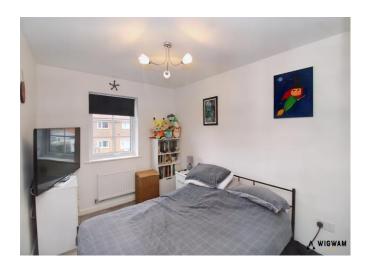

#### Bedroom 1,

With carpet flooring, fitted wardrobes, double glazed window and radiator.

# Bedroom 2,

With carpet flooring, double glazed window and radiator.

#### Bedroom 3,

With carpet flooring, radiator and double glazed window.