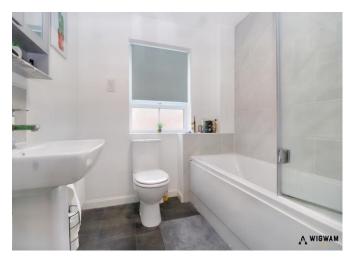

## Bathroom,

With bath cubicle, shower attachment, vinyl flooring, storage cupboard, WC and double glazed window.