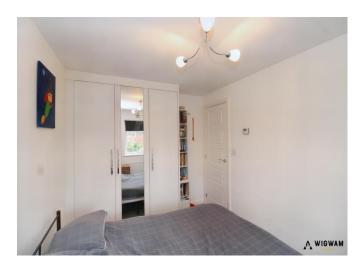

#### Bedroom 1,

With carpet flooring, fitted wardrobes, double glazed window and radiator.