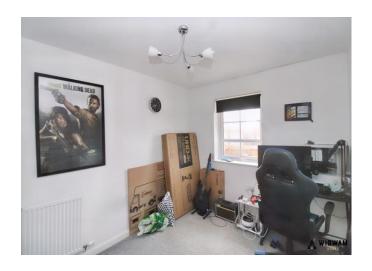

# Bedroom 2,

With carpet flooring, double glazed window and radiator.

#### Bedroom 3,

With carpet flooring, radiator and double glazed window.