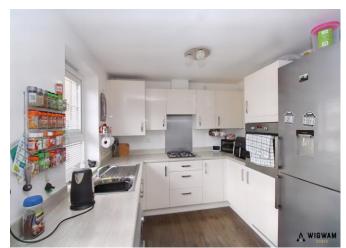

## Kitchen/Diner,

With laminate flooring, sink/drainer, laminate work surfaces, double glazed window, space for appliance, hob, oven, extractor hood, radiator and patio doors leading to the rear garden.